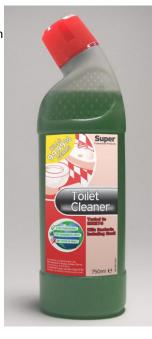

# PREMIUM TOILET CLEANER

## **Purpose**

Super Toilet Cleaner is a delicately balanced perfumed toilet maintainer which will leave your toilet fresh and clean. Regularly used it will maintain toilets and keep them in a clean and hygienic condition. Tested to BSEN1276, proven to kill 99.99% or germs and bacteria.

## **Packaging**

750ml Bottle Barcode- 5036383000707 12X750ml Case Barcode - 05036383001766

### Dosage

Premium toilet cleaner should be used neat.

Appearance: Green liquid Odour: Lemon Herb Density: 1.001-1.010 pH - Undiluted: 2.0-3.0

**CLASSIFICATION: NOT CLASSIFIED** 

PPE: Goggles & Gloves

GLOVES